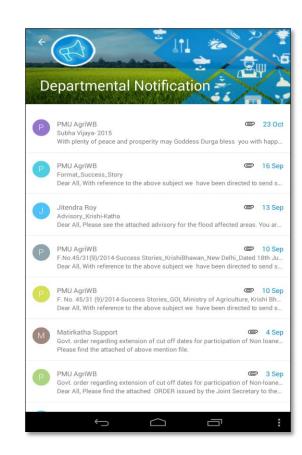

#### **Communication modules**

- 1. Notification
- 2. Tenders
- 3. Advertisements
- 4. Forms
- **5. Government Orders**
- 6. Articles
- 7. News Letters
- 8. Leaflets
- 9. Paperless comm.
- **10.RTI**
- 11.Award & Recognition