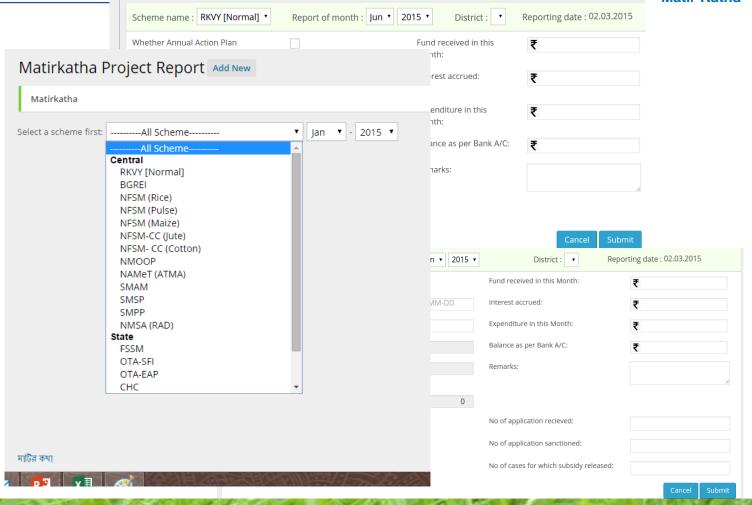

#### **Project Report:**

- · District wise reports of all schemes and
- Scheme wise reports of all districts.

Final progress of all schemes, readily available at DOA HQ, 24/7

This section to be revised with new format