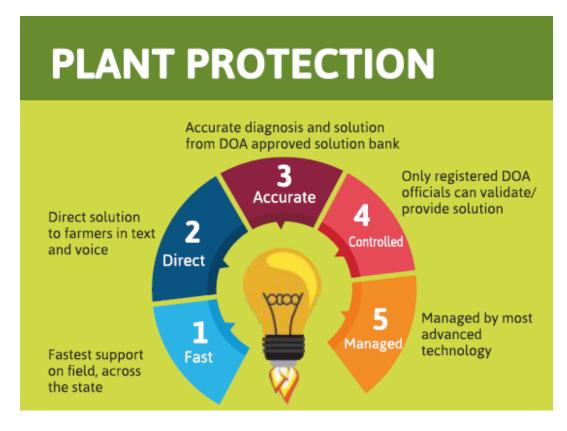

#### **Quick Plant Protection**

Answering engine immediate send voice solution of field problems

5

## **Instant Field Problem solving -**

**Auto Answering Engine with TTS** 

Linking farmers with nearest Block Agri Officer, not with any distance call centre Cloud Platform
capacity:
1,50,000 Farmers
solutions/ Day