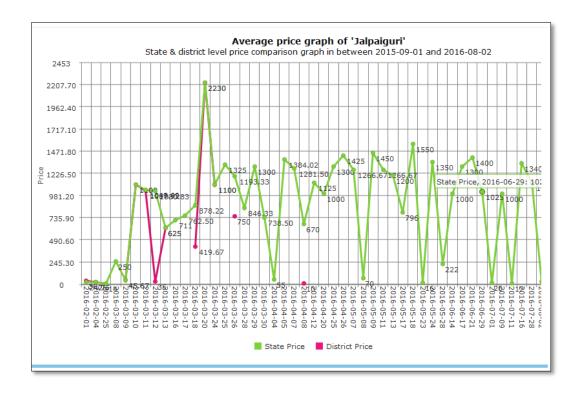

**Matir Katha** 

- Live Price Sufal BanglaLive Price AGMARKNET
- Price graph Matir Katha price capture

- Commodity-Wise, Market-Wise Daily Report for State
- Live Price capturing
- Price trend analysis
- Procurement & Consumer Price Chart (Daily basis)
- Linking of rural hats/markets with three tier integrated marketing system.